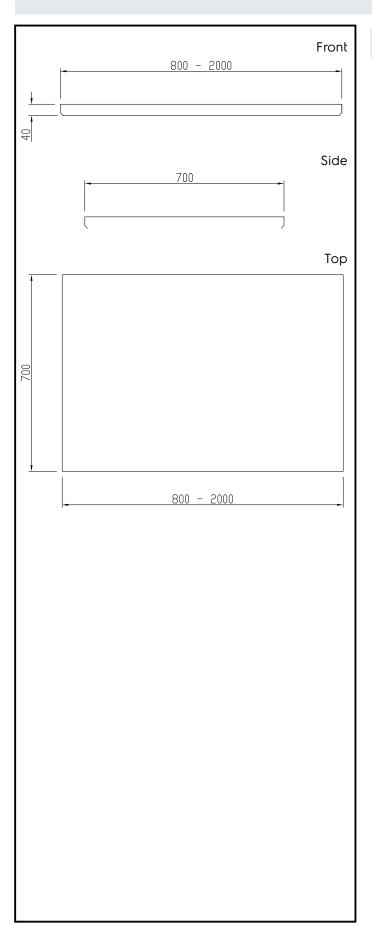

## **Key Information:**

External dimensions, Width:

121107 (TPLA11)1100 mmExternal dimensions, Depth:700 mmExternal dimensions, Height:40 mmWorktop thickness:40 mmNet weight:37 kg

Modular Preparation 1100 mm Work Top